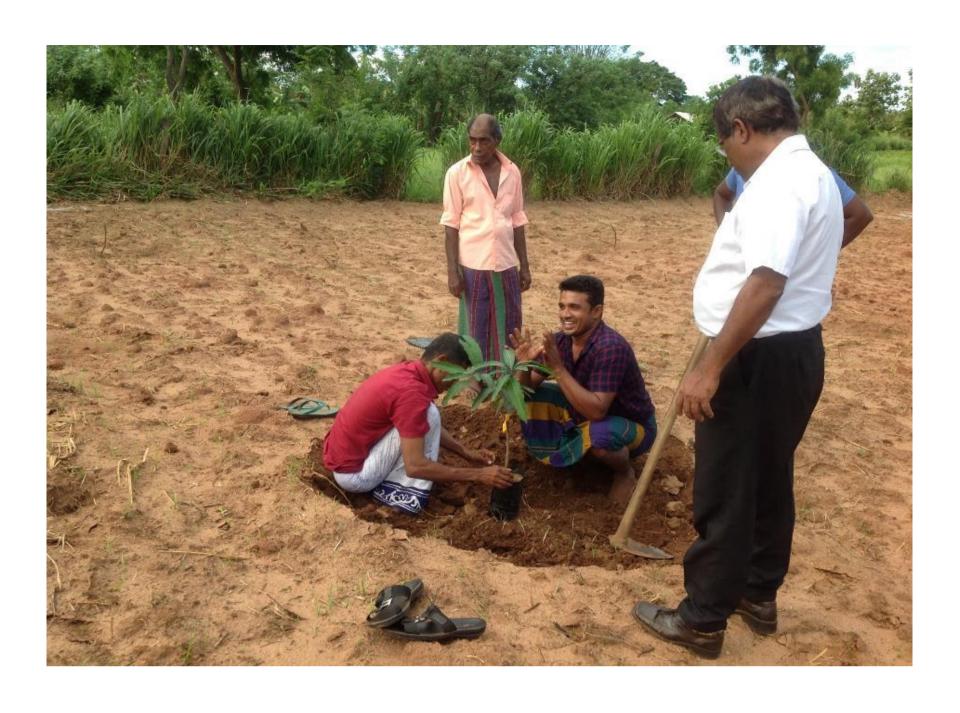

#### Objectives of the subproject

- To Support farmers to cultivate groundnut to intercrop Tom E. J. C. mango variety in ½ acre demonstrations initially in the field of 50 farmers in Koonkatiya GND and continue Cluster Village Development Program in line with the national "Saubagye Dekma" the development programme of the government.
- Form FBS with enterprising farmers to develop value addition and markets for produce.
- The 50 farmers are encouraged to adopt lessons learned with yala cultivation and intercrop mango with a suitable commercial crop one after another (eg. Maize or chili for Maha 2020/21). This will increase the annual family income of 50 farmers in the producer group by10% at the end of Maha 2020/21 and by 40% by the end of CSIAP.
- To improve the knowledge, attitudes and skills of farmers on CSA technology and cultivation
  of Tom E. J. C. mango variety by conducting 5 awareness and training programs and allow
  farmers to conduct 50 field demonstrations and get experiences under Koonkatiya GND.
- To Use one demonstration plot in Koonkatiya GND to conduct on-farm training on suitable CSA technology and practices, cultivation and management of Tom E. J. C. mango variety and groundnut, water saving techniques, marketing the produces and managing the producer group for 50 selected farmers and other farmers of the command areas of CSIAP of Uva province (implantation methodology).
- To provide necessary agricultural inputs and technical guidance to 50 farmers to produce quality groundnuts in 50 acres.
   To increase annual farm income of 50 groundnuts farmers and Tom E. J. C. mango in the producer society upto 10%.
- To adapt to the Climate Smart Agricultural Practices among the benificiaries.