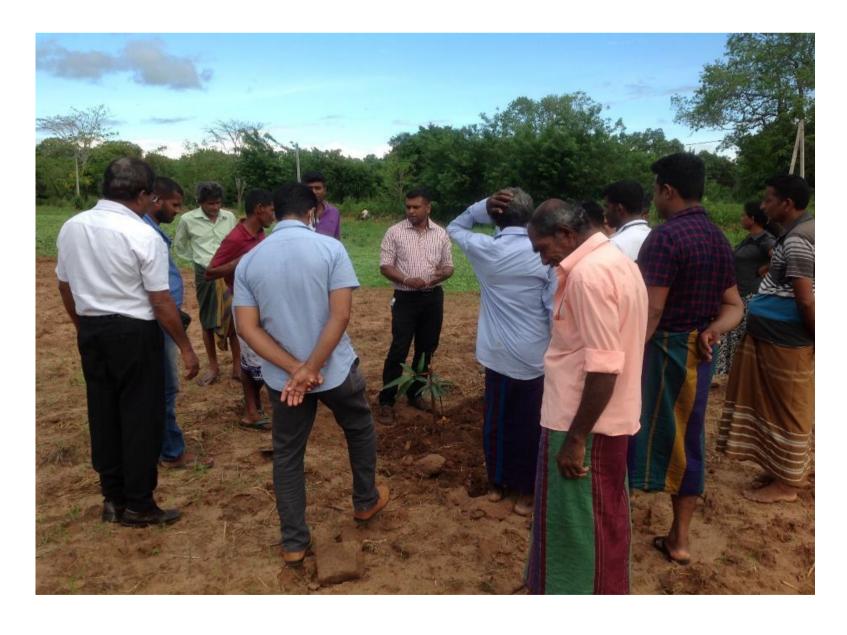

#### Objectives of the subproject

- To Support farmers to cultivate groundnut to intercrop Tom E. J. C. mango variety in ½ acre demonstrations initially in the field of 50 farmers in Koonkatiya GND and continue Cluster Village Development Program in line with the national "Saubagye Dekma" the development programme of the government.
- Form FBS with enterprising farmers to develop value addition and markets for produce.
- The 50 farmers are encouraged to adopt lessons learned with yala cultivation and intercrop mango with a suitable commercial crop one after another (eg. Maize or chili for Maha 2020/21). This will increase the annual family income of 50 farmers in the producer group by10% at the end of Maha 2020/21 and by 40% by the end of CSIAP.
- To improve the knowledge, attitudes and skills of farmers on CSA technology and cultivation
  of Tom E. J. C. mango variety by conducting 5 awareness and training programs and allow
  farmers to conduct 50 field demonstrations and get experiences under Koonkatiya GND.
- To Use one demonstration plot in Koonkatiya GND to conduct on-farm training on suitable CSA technology and practices, cultivation and management of Tom E. J. C. mango variety and groundnut, water saving techniques, marketing the produces and managing the producer group for 50 selected farmers and other farmers of the command areas of CSIAP of Uva province (implantation methodology).
- To provide necessary agricultural inputs and technical guidance to 50 farmers to produce quality groundnuts in 50 acres.
   To increase annual farm income of 50 groundnuts farmers and Tom E. J. C. mango in the producer society upto 10%.
- To adapt to the Climate Smart Agricultural Practices among the benificiaries.